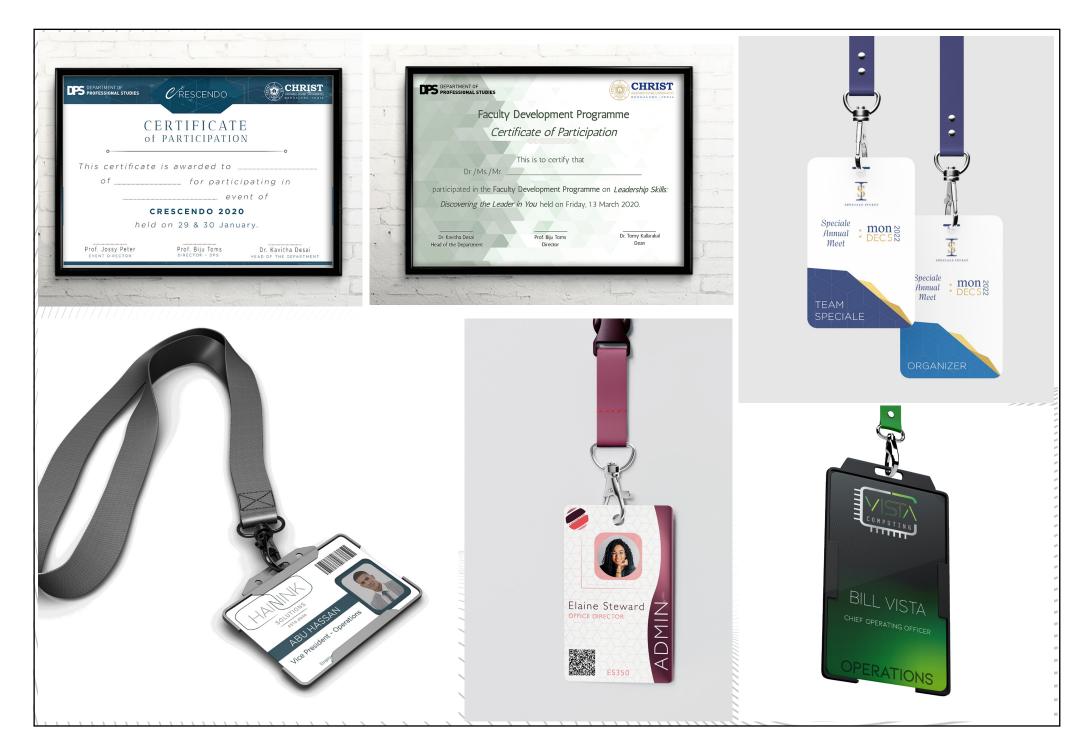

## ID CARDS & CERTIFICATES

An ID Card represents an organisation through its members. It symbolizes authority and creates a sense of belonging amongst those wearing them.

A validation of performance, a token of appreciation or recognition of participation - A neatly laid out certificate stands testament to any occasion